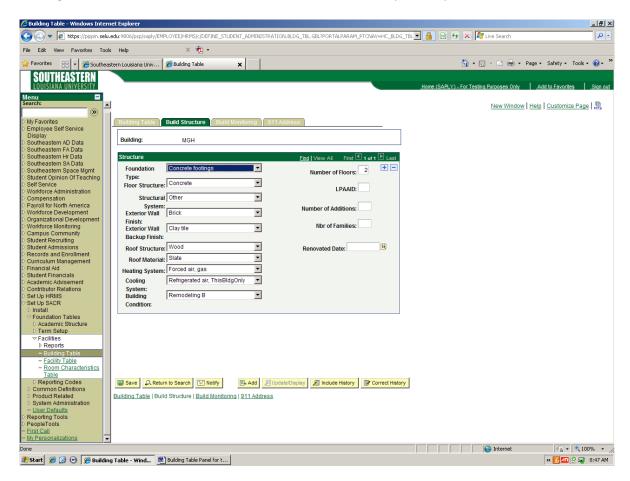

#### **Building Structure Panel**

The Building Structure Panel can be accessed by the following path in PeopleSoft: Set Up SACR, Foundation Tables, Facilities, Building Table (Click on the Build Structure tab located at the top of the panel.)

Facility Planning is responsible for populating and maintaining all fields on the Building Structure panel.