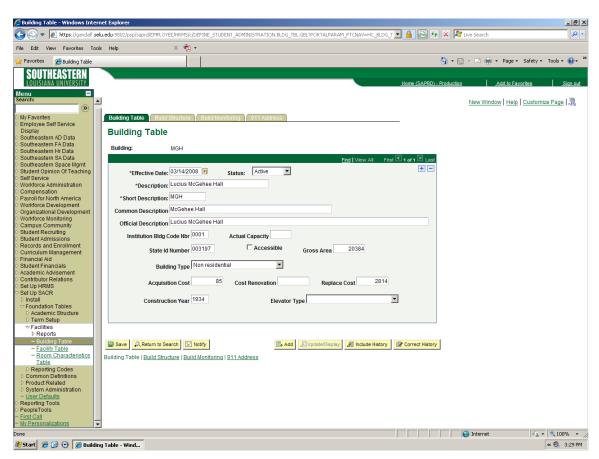

#### **Building Table Panel**

The Building Table can be accessed by the following path in PeopleSoft. Set up SACR, Foundation Tables, Facilities, Building Table.

Facility Planning is responsible for populating and maintaining all fields in the Building Table panel once the proper approvals have been obtained.