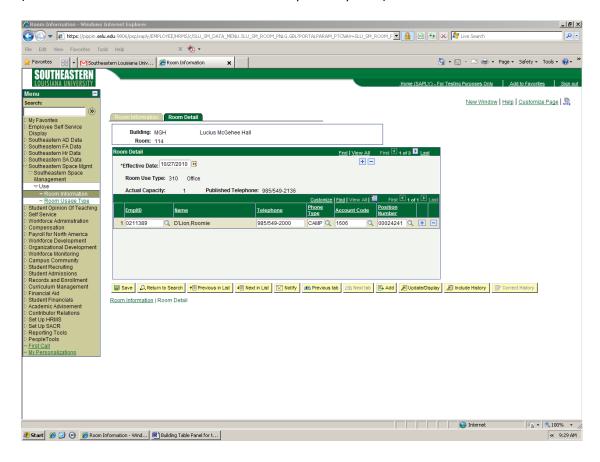

#### **Room Detail Panel**

The Room Detail panel can be accessed by the following path in PeopleSoft: Southeastern Space Management, Room Information. (Click on the Room Detail tab located at the top of the panel.)

Facility Planning is responsible for populating and maintaining the W#, Name, and Position Number fields on the Room Detail Panel. The Office of Client Services is responsible for populating and maintaining the Telephone, Phone Type, and Account Code fields on the Room Detail panel.