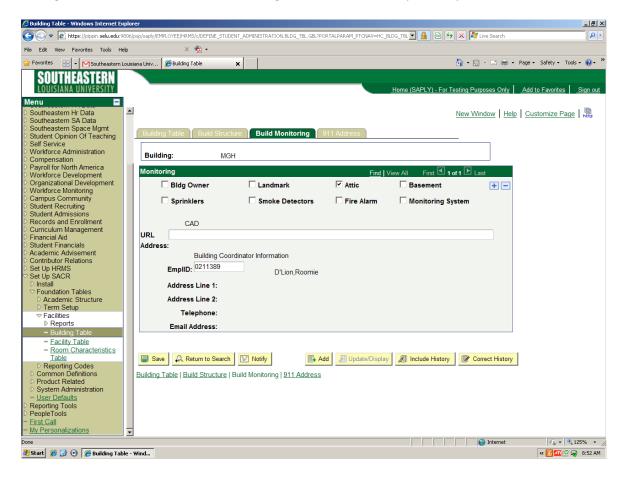

#### **Building Monitoring Panel**

The Build Structure panel can be accessed by the following path in PeopleSoft: Set Up SACR, Foundation Tables, Facilities, Building Table. (Click on the Build Monitoring tab located at the top of the panel.)

Facility Planning is responsible for populating and maintaining all fields on the Build Monitoring panel.