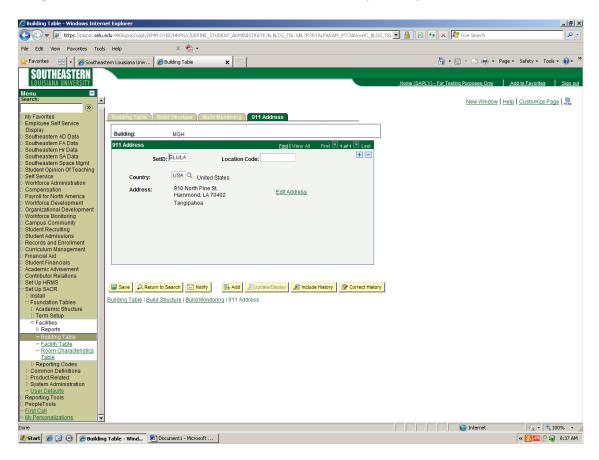

#### 911 Address Panel

The Build Structure panel can be accessed by the following path in PeopleSoft: Set Up SACR, Foundation Tables, Facilities, Building Table. (Click on the 911 Address tab located at the top of the panel.)

Facility Planning is responsible for populating and maintaining all fields on the 911 Address panel.