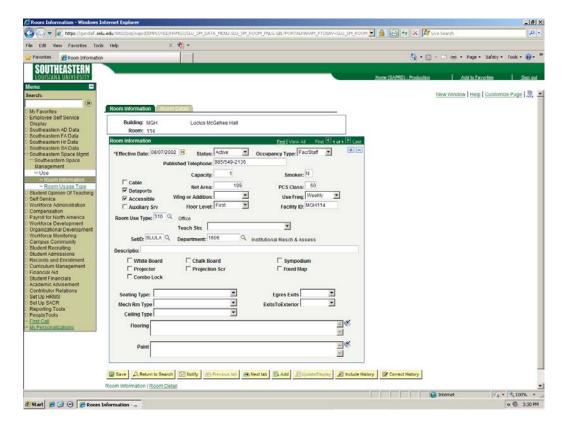

# **Room Information Panel**

The Room Information panel can be accessed by the following path in PeopleSoft: Southeastern Space Management, Room Information.

Facility Planning is responsible for populating and maintaining all fields on the Room Information panel.

#### **Room Detail Panel**

The Room Detail panel can be accessed by the following path in PeopleSoft: Southeastern Space Management, Room Information. (Click on the Room Detail tab located at the top of the panel.)